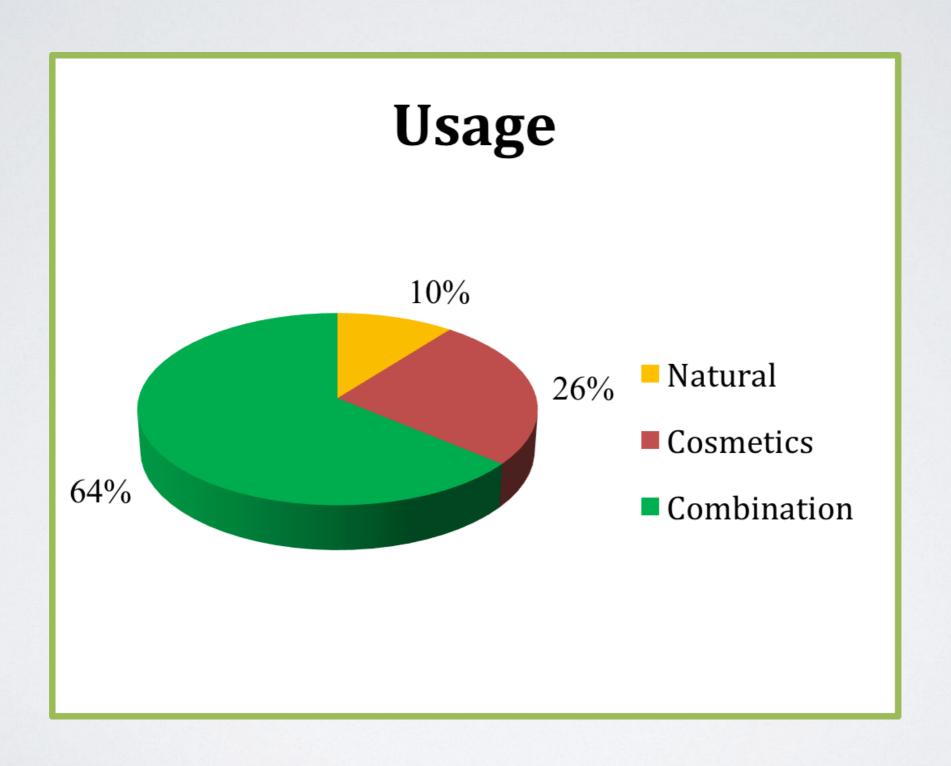

#### Beauty Product Usage Statistics

#### Purpose of Usage

## FINDING

- Above analysis was done based on 600 peoples from 6
  different cities such as Yangon, Mandalay, Bago, Pathein,
  Taungoo and Pyay.
- Majority of Myanmar women respondents from all age income, occupation and education level; prefer to use both natural and cosmetic products combination
- Due to easy accessibility, affordable prices and cultural mixing, there is an increasing trend of demand of imported beauty products