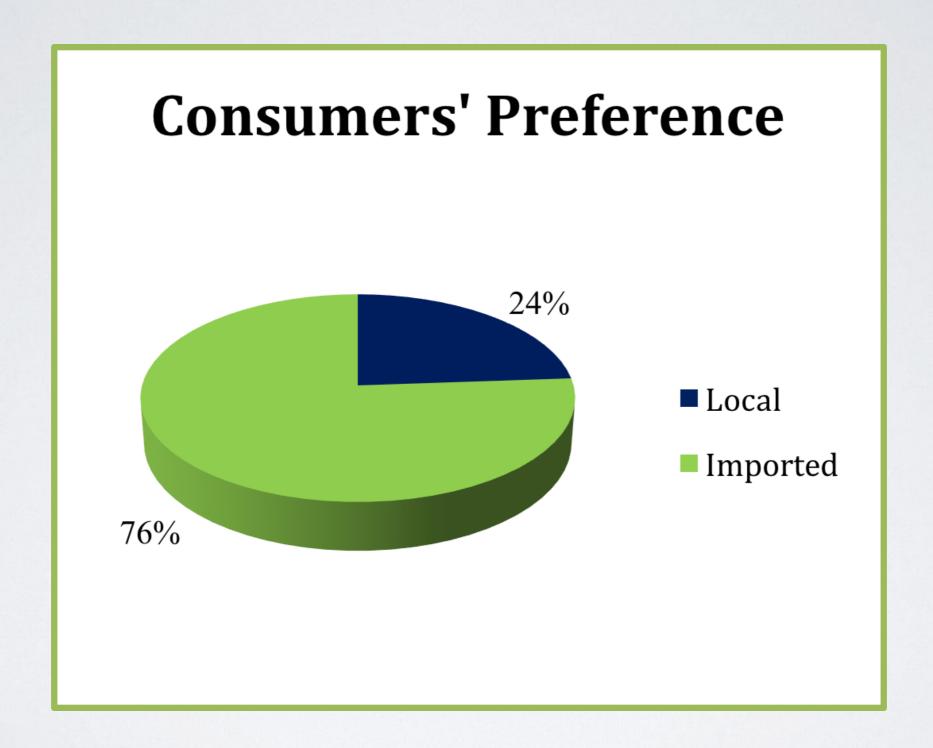

#### Consumers' Preference

## FINDING

- Above analysis was done based on 600 peoples from 6
  different cities such as Yangon, Mandalay, Bago, Pathein,
  Taungoo and Pyay.
- Majority of Myanmar women respondents from all age income, occupation and education level; prefer to use both natural and cosmetic products combination
- Due to easy accessibility, affordable prices and cultural mixing, there is an increasing trend of demand of imported beauty products