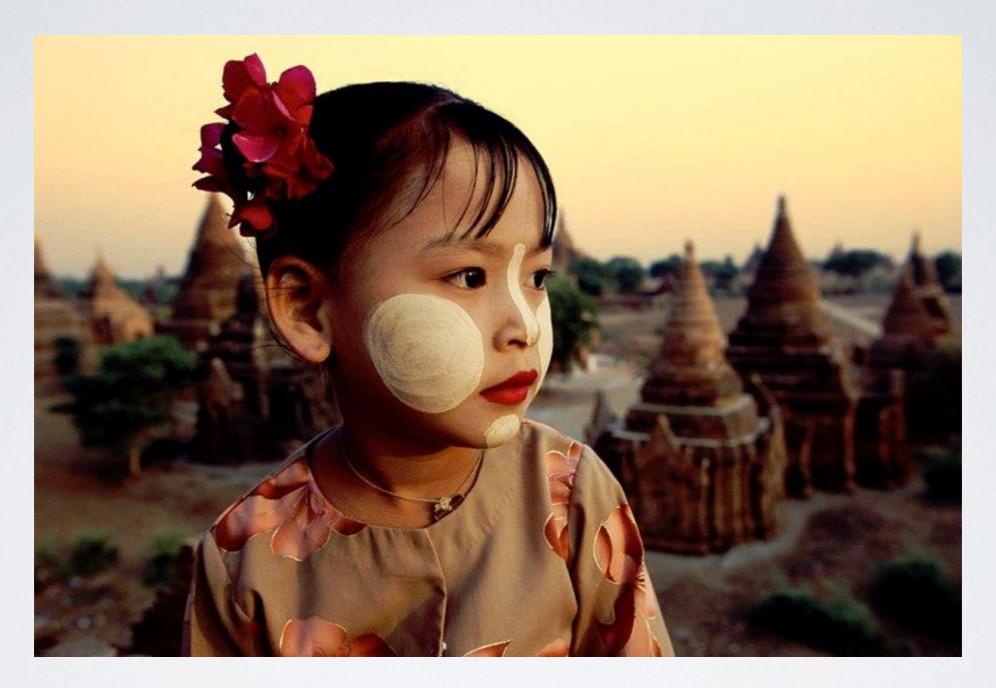

### THANAKHA

- Daily used cosmetic in Myanmar since 2000 years ago
- Traditional cosmetic of Myanmar women
- Well liked by all Myanmar people
- Different kind of thanakha such as Shinmataung, Shwe bo, Thihayarzar or Myaing, Shan and Pan Thanakha

### BENEFITS

- Precious Medicinal cosmetic
- Anti Fungal activity, Anti aging and sun block effect
- Good for cure skin irritation
- Popular for its skin care in preventing acne, pimples and freckles