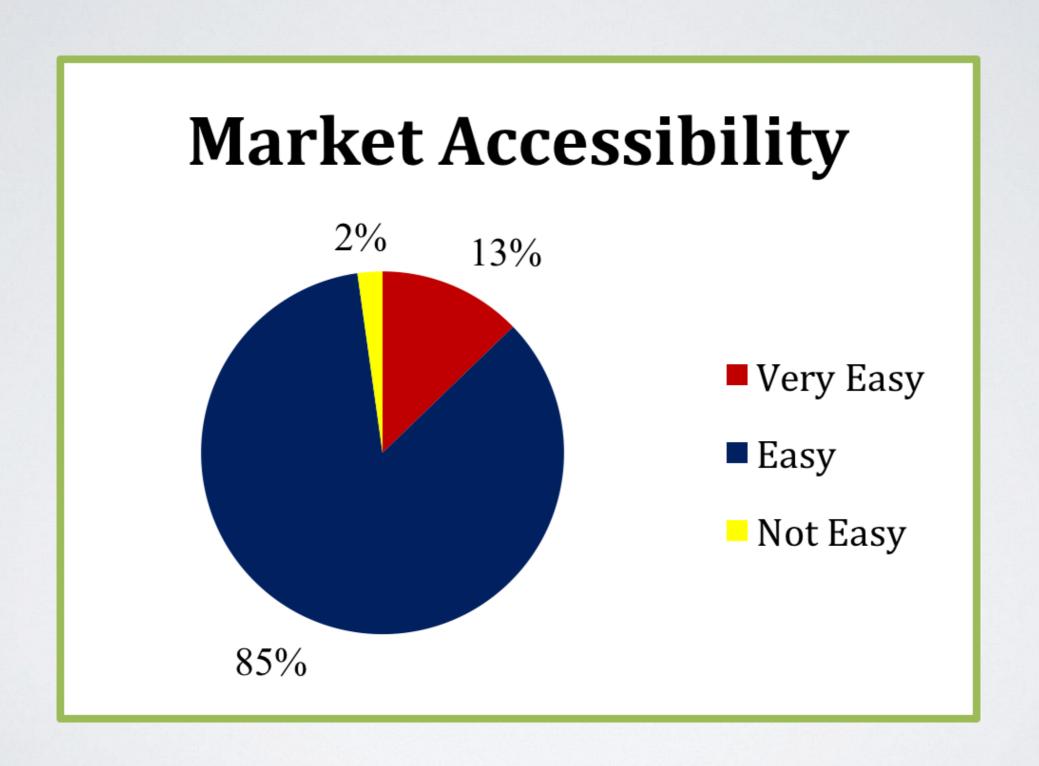

#### Market Accessibility

## FINDING

- Above analysis was done based on 600 peoples from 6
  different cities such as Yangon, Mandalay, Bago, Pathein,
  Taungoo and Pyay.
- Majority of Myanmar women respondents from all age income, occupation and education level; prefer to use both natural and cosmetic products combination
- Due to easy accessibility, affordable prices and cultural mixing, there is an increasing trend of demand of imported beauty products