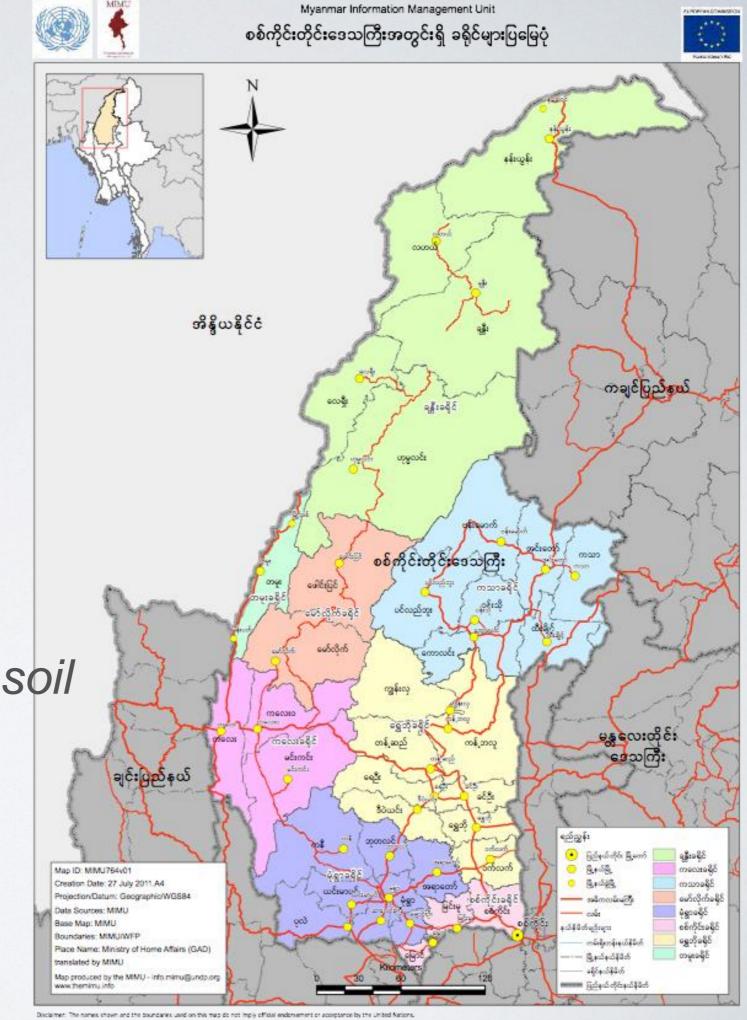

Botanical Name
Hesperethusa
crenulata

Growth region

Upper Part of Myanmar

Soil Type ed ochre, sandy soil, gravel soil and stony soil