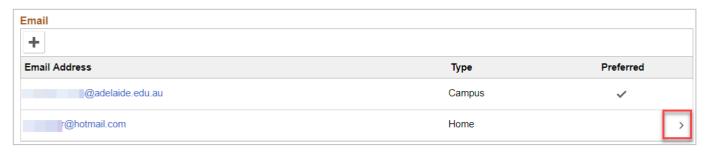

#### Email:

Please note Campus email is defaulted to 'Preferred' and hence cannot be edited. Home email address: Click the > sign, update the Email details, and 'Save'.