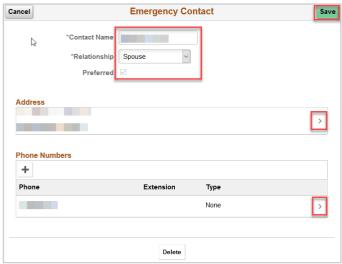

## **Emergency Contacts:**

Click the > sign

Update the fields: Contact Name, Relationship, Check the box if this is your preferred contact, Address and Phone no. and click 'Save'.

To delete an exisiting emergency contact click on 'Delete', you will be prompted with the following message, click 'Yes' and 'Save'.