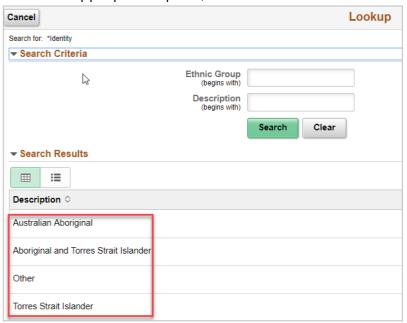

#### Click on the lookup icon

The University of Adelaide Page 5 of 7

Select the appropriate option, and 'Save'.