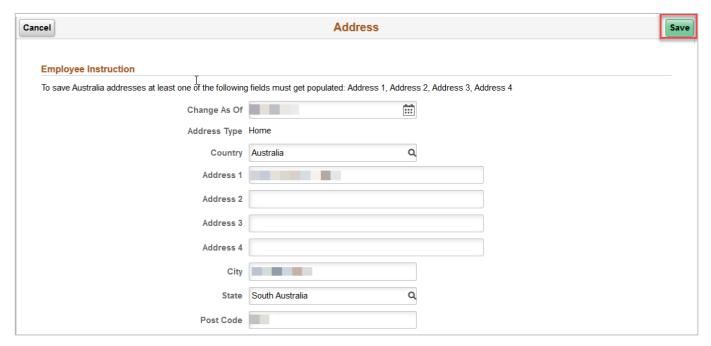

# Staff Services Online Personal Details - Update

# Introduction

This guide assists Staff to update their Personal details on Staff Services Online.

# **Procedure**

# Log into SSO

1. Click on the **Personal Details** tile.



Navigate to the menu as shown below and select the type of information that needs to be updated:



#### Address:

Click the > sign, update the Address details, and 'Save'.





# **Add Mailing Address:**

Click on Add Mailing Address:



The University of Adelaide Page 2 of 7

# Update the mailing address fields and 'Save'



## **Contact details:**

Click the > sign, update the Phone details, and 'Save'



The University of Adelaide Page 3 of 7

#### Email:

Please note Campus email is defaulted to 'Preferred' and hence cannot be edited. Home email address: Click the > sign, update the Email details, and 'Save'.





## **Change Name:**

Click the > sign, update the relevant Name fields, attach the certified supporting document and 'Save'.



The University of Adelaide Page 4 of 7

#### Please note the following related to attachments:



#### **Preferred Name:**

If you need to make any changes to your preferred name, please send an email to: <a href="https:/