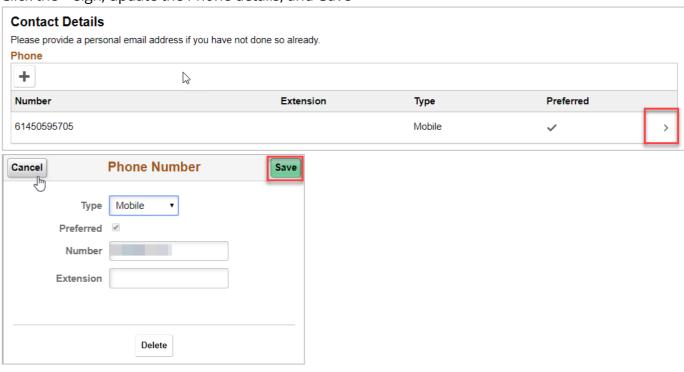

## **Contact details:**

Click the > sign, update the Phone details, and 'Save'

The University of Adelaide Page 3 of 7