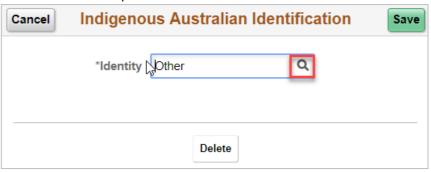

## **Indigenous Australian Identification**

Click the > sign

#### Click on the lookup icon

The University of Adelaide Page 5 of 7

Select the appropriate option, and 'Save'.