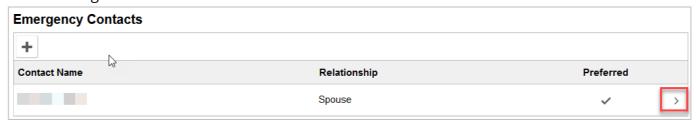

## **Emergency Contacts:**

Click the > sign

Update the fields: Contact Name, Relationship, Check the box if this is your preferred contact, Address and Phone no. and click 'Save'.

To delete an exisiting emergency contact click on 'Delete', you will be prompted with the following message, click 'Yes' and 'Save'.