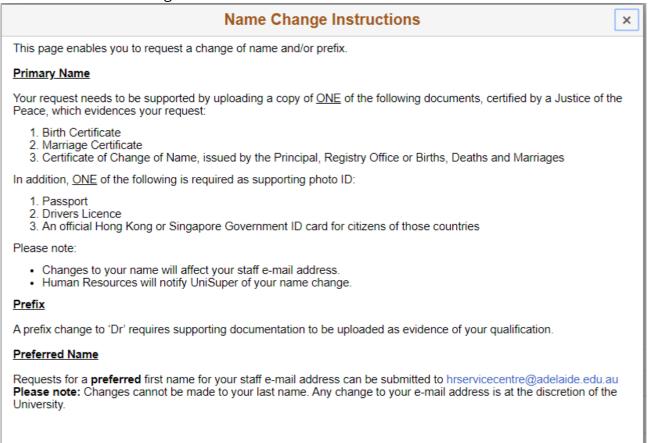

## **Change Name:**

Click the > sign, update the relevant Name fields, attach the certified supporting document and 'Save'.

The University of Adelaide Page 4 of 7

#### Please note the following related to attachments:

#### **Preferred Name:**

If you need to make any changes to your preferred name, please send an email to: <a href="https://hrservicecentre@adelaide.edu.au">hrservicecentre@adelaide.edu.au</a>