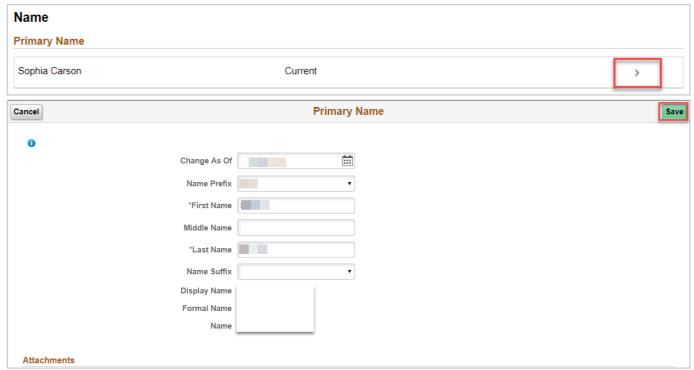

## **Change Name:**

Click the > sign, update the relevant Name fields, attach the certified supporting document and 'Save'.

The University of Adelaide Page 4 of 7