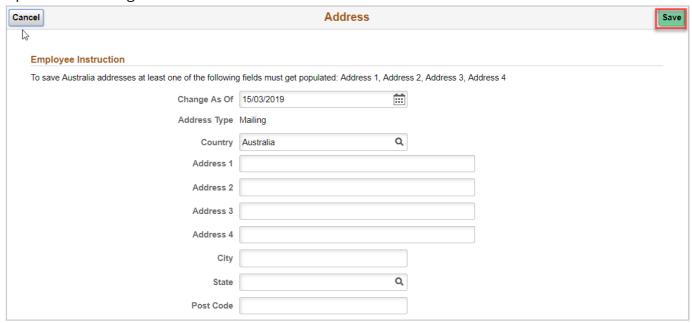

# **Add Mailing Address:**

Click on Add Mailing Address:

The University of Adelaide Page 2 of 7

# Update the mailing address fields and 'Save'