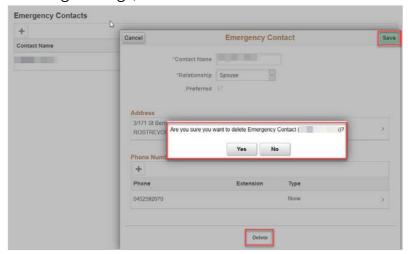

## **Emergency Contacts:**

Click the > sign

Update the fields: Contact Name, Relationship, Check the box if this is your preferred contact, Address and Phone no. and click 'Save'.

To delete an exisiting emergency contact click on 'Delete', you will be prompted with the following message, click 'Yes' and 'Save'.