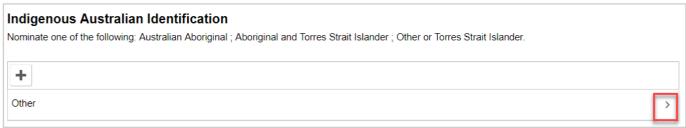

## **Indigenous Australian Identification**

Click the > sign

#### Click on the lookup icon

The University of Adelaide Page 5 of 7

Select the appropriate option, and 'Save'.