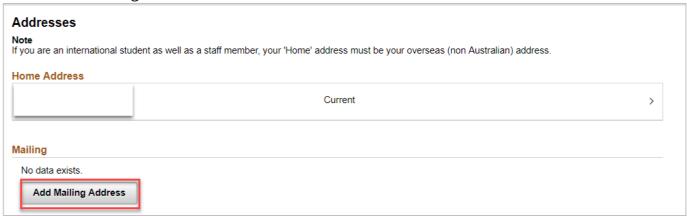

#### Address:

Click the > sign, update the Address details, and 'Save'.

# **Add Mailing Address:**

Click on Add Mailing Address:

The University of Adelaide Page 2 of 7