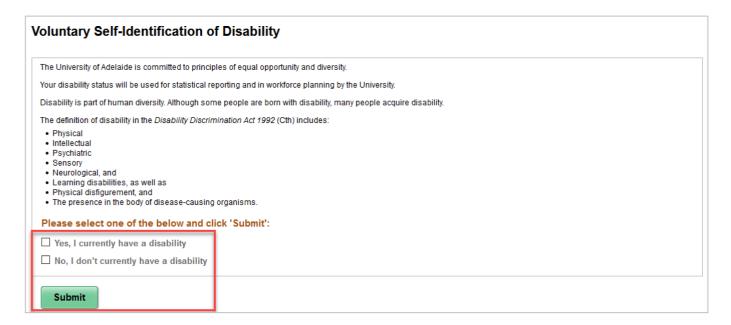

## **Disability**:

Please check the appropriate box and 'Submit'.

Please click Citizenship Details to open the step by step guide

Please click <u>Visa Details</u> to open the step by step guide