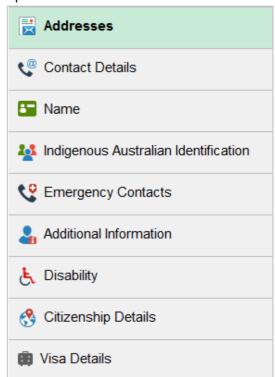

# Log into SSO

1. Click on the **Personal Details** tile.

Navigate to the menu as shown below and select the type of information that needs to be updated: