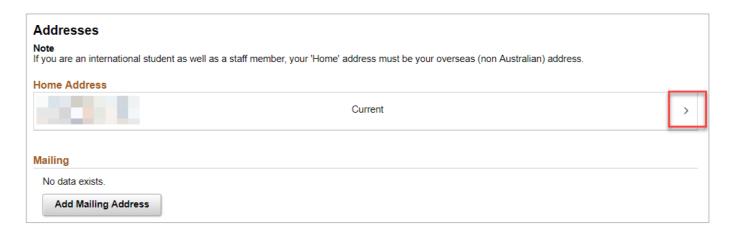

#### Address:

Click the > sign, update the Address details, and 'Save'.

# **Add Mailing Address:**

Click on Add Mailing Address:

The University of Adelaide Page 2 of 7