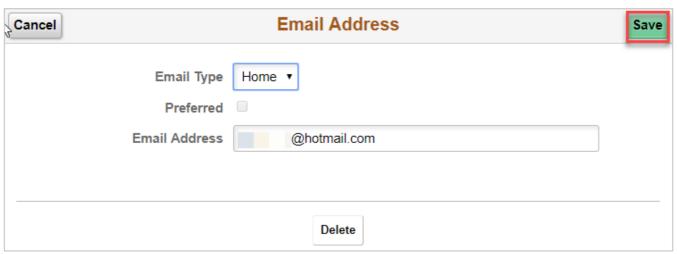

#### Email:

Please note Campus email is defaulted to 'Preferred' and hence cannot be edited. Home email address: Click the > sign, update the Email details, and 'Save'.