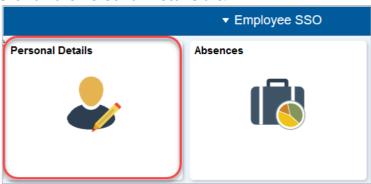

# Log into SSO

1. Click on the **Personal Details** tile.

Navigate to the menu as shown below and select the type of information that needs to be updated: