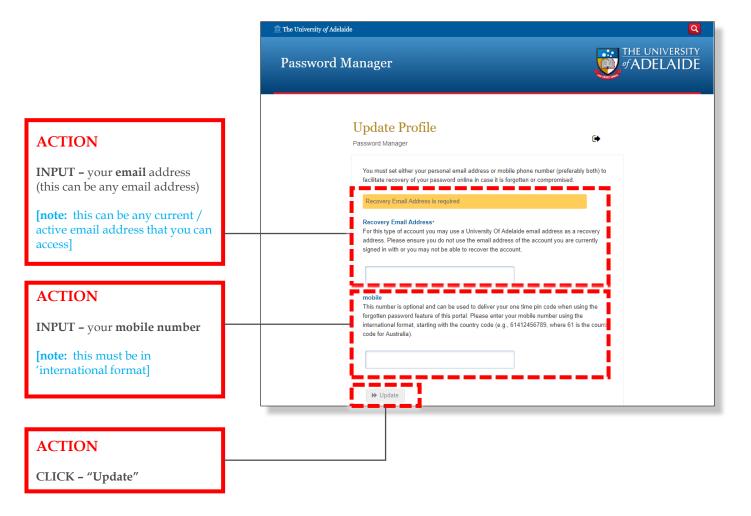

### I have forgotten my password?

Contact The University of Adelaide – Technology Services 83130 3000 Or use their self-service <u>Password Management</u>