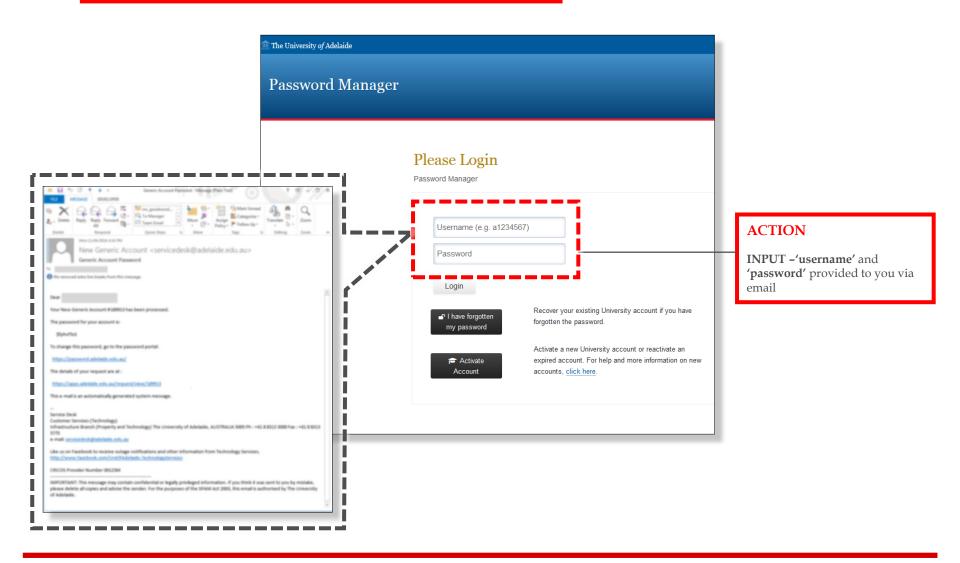

### I have forgotten my password?

Contact The University of Adelaide – Technology Services 83130 3000 Or use their self-service <u>Password Management</u>