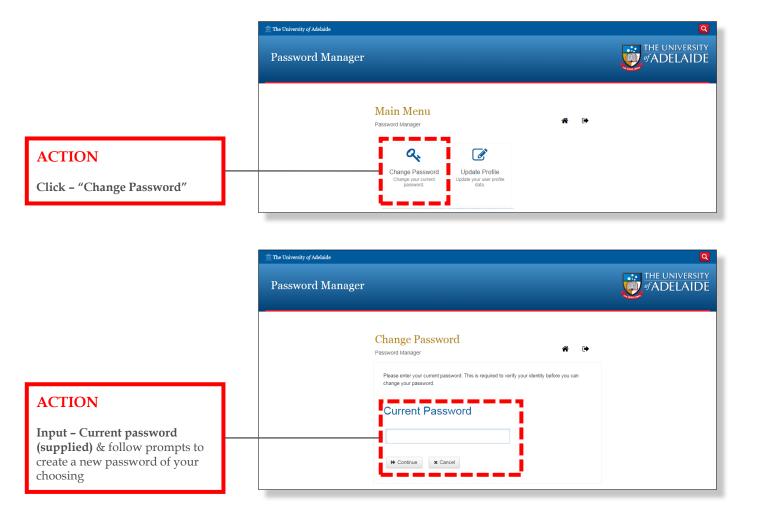

### I have forgotten my password?

Contact The University of Adelaide – Technology Services 83130 3000 Or use their self-service <u>Password Management</u>