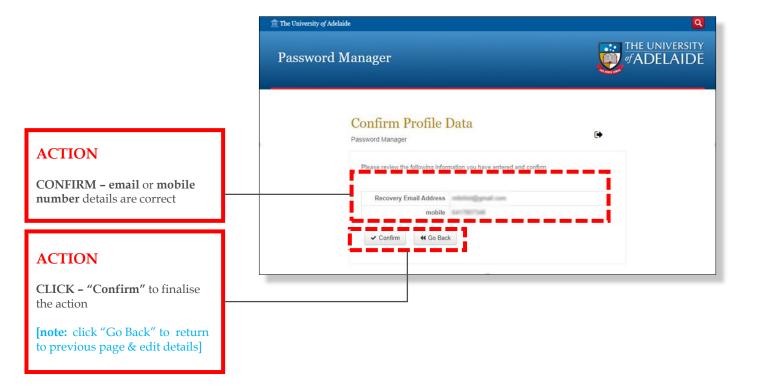

### I have forgotten my password?

Contact The University of Adelaide – Technology Services 83130 3000 Or use their self-service <u>Password Management</u>