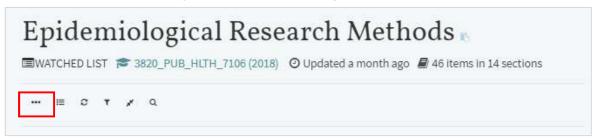

## **Procedure**

1. Click on the ••• icon at the top of the relevant Reading List

2. Select View list as student from the available options

**Note**: viewing your entire course in Student View will not allow you to see your Reading List in Student View. If you try to access Course Readings while in MyUni Student View you will see an error. You need to use Course Readings Student View to see a Reading List in Student View.