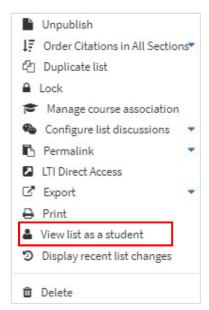

## **Procedure**

1. Click on the ••• icon at the top of the relevant Reading List

2. Select View list as student from the available options

**Note**: viewing your entire course in Student View will not allow you to see your Reading List in Student View. If you try to access Course Readings while in MyUni Student View you will see an error. You need to use Course Readings Student View to see a Reading List in Student View.