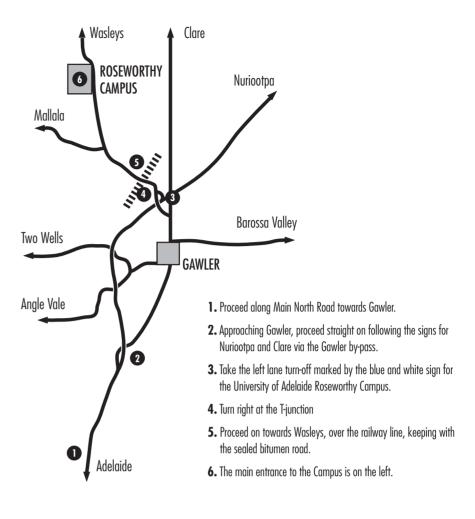

ment and industry partners, has developed a strategic vision for a centre of excellence in dryland agricultural and animal production resulting in Roseworthy's modern facilities being shared with Primary Industries SA (PIRSA), South Australian Research and Development Institute (SARDI) and the Pig and Poultry Production Institute (PPPI). Adelaide University is working collaboratively also with TAFE(SA) across a range of subjects and courses.

The Roseworthy Residential College provides accommodation for undergraduate and postgraduate students and staff. The Campus is an excellent self-contained venue for conferences with accommodation requirements.

More information is available at: www.adelaide.edu.au/campuses/roseworthy

www.adelaide.edu.au/campuses

Grid Ref. Bld. No.

## Location Map



Grid Ref. Bld. No.

## Roseworthy Campus Index

Grid Ref. Bld. No.

| AESEC (Feedmill & Extruder)            | <b>C3</b> | F20a |
|----------------------------------------|-----------|------|
| Agriculture Food & Wine Labs.          | G6        | E3   |
| Agriculture Food & Wine, School Office | F7        | E33  |
| Agronomy Building                      | D5        | F3   |
| Assembly Hall                          | F5        | E9   |
| Australian Grain Technology            | N8        | A1   |
| В                                      |           |      |
| Barbecue, gas                          | К8        |      |
| Breakwell Building                     | F6        | E14  |
| С                                      |           |      |
| Callaghan Building                     | E6