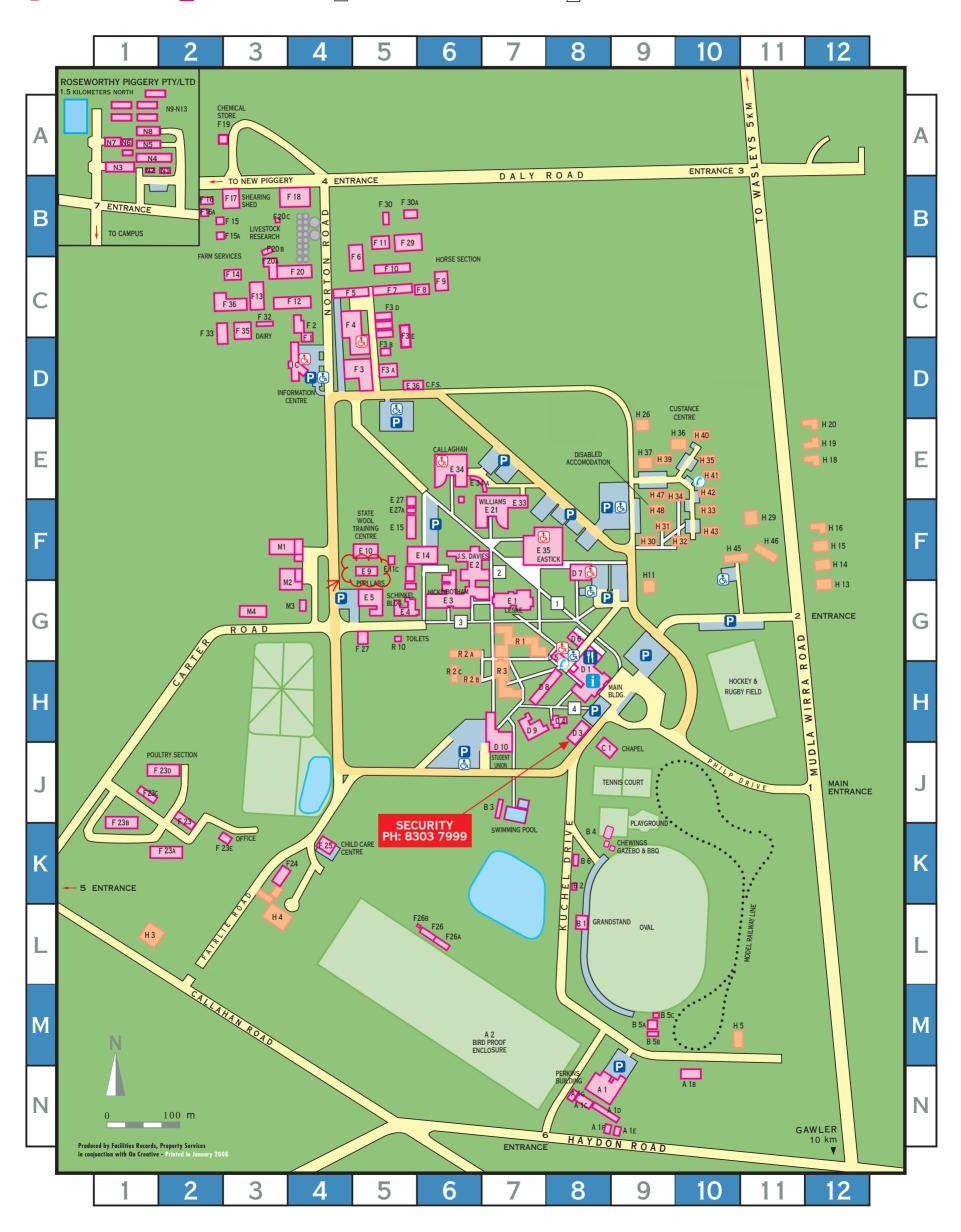

## Location Map

Grid Ref. Bld. No.

## Roseworthy Campus Index

Grid Ref. Bld. No.

| AESEC (Feedmill & Extruder)            | <b>C3</b> | F20a |
|----------------------------------------|-----------|------|
| Agriculture Food & Wine Labs.          | G6        | E3   |
| Agriculture Food & Wine, School Office | F7        | E33  |
| Agronomy Building                      | D5        | F3   |
| Assembly Hall                          | F5        | E9   |
| Australian Grain Technology            | N8        | A1   |
| В                                      |           |      |
| Barbecue, gas                          | К8        |      |
| Breakwell Building                     | F6        | E14  |
| С                                      |           |      |
| Callaghan Building                     | E6        | E34  |
| Callaghan Stores                       | E6        | E34a |
| Chapel                                 | J8        | C1   |
| Chemical Store                         | A2        | F19  |
| Chewings BBQ                           | K8        | B4   |
| Child Care Centre                      | K4        | F25  |
| Computing Suites                       | G7        | E1   |
| Corridor Block                         | Н8        | D8   |
| Council Room                           | Н8        | D1   |
| Country Fire Service - Mudla Wirra     | D5        | E36  |
| Custance Centre                        | F10       |      |
| Herriot                                |           | H30  |
| McCulloch                              |           | H31  |
| Callaghan                              |           | H32  |
| Birks                                  |           | H33  |
| Colebatch                              |           | H34  |
| Perkins                                |           | H35  |
| Towar                                  |           | H36  |
| Lowrie                                 |           | H37  |
| Goulter                                |           | H39  |
| Foot                                   |           | H40  |
| Oates                                  |           | H41  |
| Laundry                                |           | H42  |
| Hiddle                                 |           | H43  |
| Nankivell                              |           | H45  |
| Kelly                                  |           | H46  |
| Chambers                               |           | H47  |
| Hawker (disabled accomodati            | ion)      | H48  |

| Dairy                          | C3        | F35      |
|--------------------------------|-----------|----------|
| Dining Hall                    | Н8        | D1       |
| •                              |           |          |
| E                              |           |          |
| Eastick Building               | F7        | E35      |
| Engineering Lab                | F5        | E15      |
| Extruder                       | C4        | F20      |
| EcoShelters                    | A1        | N9 — N13 |
| F                              |           |          |
| Faculty of Sciences Office     | Н8        | D1       |
| Farm Office                    | C4        | F2       |
| Farm Services (Office)         | <b>D4</b> | Fl       |
| Feedmill                       | <b>C4</b> | F20      |
| Fire Service                   | D5        | E36      |
| G                              |           |          |
| Gymnasium                      | H7        | D10      |
| H                              |           |          |
| Health Centre                  | Н8        | D5       |
| Hickinbotham Building          | G6        | E3       |
| Horse Section Office & Stables | C5        | F7       |
| iorse section office & signles | C         | 17       |
| [                              |           |          |
| nformation Centre              | D4        | IC       |
| TS                             | F7        | E35      |
| J                              |           |          |
| I.S. Davies Building           | F6        | E2       |
| L                              |           |          |
| Laundry Block                  | G8        | D6       |
| Lecture Theatre, Richardson    | E6        | E34      |
| Lecture Theatre, Stefanson     | F7        | E21      |
| Leske Building                 | G7        | El       |
| Library                        | 67<br>F7  | E35      |
| Livestock Research Centre      | B4        | F18      |

| Main Building                          | Н8        | D1   |
|----------------------------------------|-----------|------|
| Maintenance Workshops                  | <b>C4</b> | F5   |
| Model Railway — Main Station           | M9        | B5   |
| Mudla Wirra — Country Fire Service     | D5        | E36  |
| Murray TAFE                            | D5        | F3   |
| Museum — Roseworthy Agricultural       | F4        | M2   |
| N                                      |           |      |
| Nutrition Lab                          | G5        | E5   |
| 0                                      |           |      |
| Oval Grandstand                        | L8        | B1   |
| P                                      |           |      |
| Perkins Building                       | N8        | A1   |
| Pig & Poultry Prod Inst Offices        | G5        | E5   |
| Poultry Office                         | J2        | F23e |
| Primary Industries                     | D4        | IC   |
| Property Services                      | Н8        | D1   |
| R                                      |           |      |
| Research Piggery Laboratories * (PPPI) | G5        | E5   |
| Residential Hall 1                     | H7        | R1   |
| Hall 2a                                | H6        | R2a  |
| Hall 2b                                | H6        | R2b  |
| Hall 2c                                | H6        | R2c  |
| Hall 3                                 | H7        | R3   |
| Richardson Theatre (Callaghan Bld)     | <b>E6</b> | E34  |
| Roseworthy Piggery Pty Ltd             | A2        | N1   |
| Roseworthy Residential College Office  | Н8        | D1   |
| S                                      |           |      |
| SARDI (admin)                          | F6        | E2   |
| Schinckel Building                     | G5        | E4   |
| Sciences, Faculty Office               | H8        | D1   |
| Security                               | Н8        | D3   |
| Shearing Shed                          | B3        | F17  |
| Small Animal House                     | F7        | E33  |
| State Wool Training Centre (TAFE)      | F5        | E10  |
| Stefanson Theatre                      | F7        | E21  |
| Student Records                        | Н8        | D1   |
|                                        |           |      |

|                                             | Grid Ref.  | Bld. No. |
|---------------------------------------------|------------|----------|
| Swimming Pool                               | J7         | В3       |
| T                                           |            |          |
| TAFE, Murray School of                      | <b>D5</b>  | F3       |
| TAFE, Wool Training Centre                  | F5         | E10      |
| Tassie Building                             | Н8         | D4       |
| Tavern                                      | H7         | D10      |
| Telephone - Public                          | E10        | H42      |
| Telephone - Public                          | Н8         | D5       |
| Toilets                                     | C5         | F4       |
| Toilets                                     | Н8         | D1       |
| Toilets                                     | В3         | F20c     |
| Toilets                                     | M9         | B5c      |
| Toilets                                     | Н8         | D5       |
| Toilets                                     | N9         | A1       |
| Toilets                                     | G5         | R10      |
| Toilets                                     | К8         | B6       |
| Toilets / Disabled Access                   | F8         | D7       |
| Toilets / Disabled Access                   | G8         | D5       |
| Toilets / Disabled Access                   | D5         | F4       |
| Toilets / Disabled Access                   | D4         | IC       |
| Toilets / Disabled Access                   | <b>E6</b>  | E34      |
| Toilets / Disabled Access                   | F7         | E35      |
| U                                           |            |          |
| Undergraduate Teaching                      |            |          |
| Laboratory 1                                | E6         | E34      |
| Laboratories 2,3,4                          | F6         | E21      |
| Laboratory 5                                | F8         | D7       |
| Unigym                                      | H7         | D10      |
| V                                           |            |          |
| Veterinary Science, School Office           | F7         | E33      |
| Video Conferencing Facility                 | F7         | E35      |
| W                                           |            |          |
| Weighbridge                                 | <b>C</b> 4 | F5       |
| Williams Building                           | F7         | E21      |
| RESEARCH CENTRES                            |            |          |
| Cooperative Research Centres (CR            | C)         |          |
| Internat Compet Pork Industry               | F7         | E35      |
| PPPI - Pig and Poultry Production Institute |            |          |