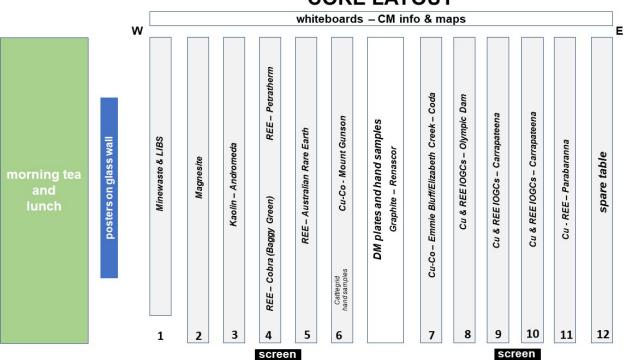

30 | LUNCHBREAK                                                                                                        |                                                                    |
| 13:30 – 15:00 | Core Viewing Session 3                                                                                            |                                                                    |
| 14:50         | Wrap-up                                                                                                           | Adrian Fabris (GSSA)                                               |
| 15:00         | END CORE WORKSHOP                                                                                                 |                                                                    |



## **CORE LAYOUT**