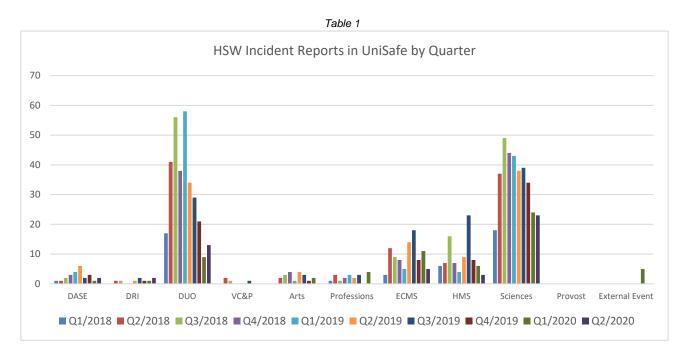

## 1. UniSafe Safety Reporting Data

During the second quarter of 2020, DASE had two (2) incident reported in Unisafe. This remains consistent with its customary reporting profile, which is 2-4% of reports for the University.

## 3. Workers Compensation Data

The total number of workers compensations claims to the end of Q2 2020 was 11 compared with 20 for the first half of 2019. In Q2 2020, 6 claims were from Health & Medical Sciences and 3 were from Sciences. For 2019 there were 39 claims and of these, 44% of claims were in the Faculty of Sciences and 18% were in Controlled Entities such as National Wine Centre and Adelaide Unicare. For 2018 there were 38 claims and of these 45% were in the Faculty of Sciences.