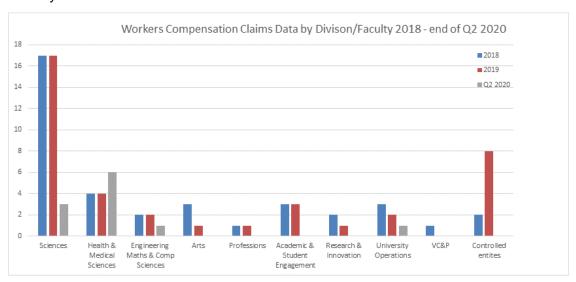

## 3. Workers Compensation Data

The total number of workers compensations claims to the end of Q2 2020 was 11 compared with 20 for the first half of 2019. In Q2 2020, 6 claims were from Health & Medical Sciences and 3 were from Sciences. For 2019 there were 39 claims and of these, 44% of claims were in the Faculty of Sciences and 18% were in Controlled Entities such as National Wine Centre and Adelaide Unicare. For 2018 there were 38 claims and of these 45% were in the Faculty of Sciences.