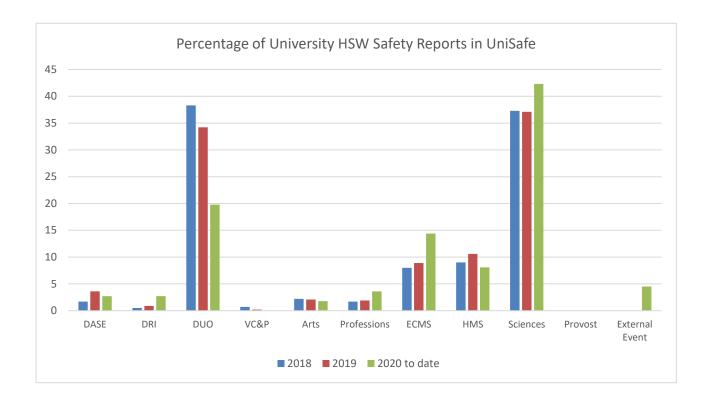

## 1. UniSafe Safety Reporting Data

During the second quarter of 2020, DASE had two (2) incident reported in Unisafe. This remains consistent with its customary reporting profile, which is 2-4% of reports for the University.

## 3. Workers Compensation Data

The total number of workers compensations claims to the end of Q2 2020 was 11 compared with 20 for the first half of 2019. In Q2 2020, 6 claims were from Health & Medical Sciences and 3 were from Sciences. For 2019 there were 39 claims and of these, 44% of claims were in the Faculty of Sciences and 18% were in Controlled Entities such as National Wine Centre and Adelaide Unicare. For 2018 there were 38 claims and of these 45% were in the Faculty of Sciences.