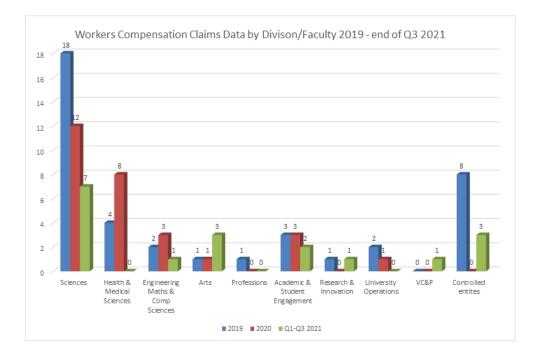

# 3. Workers Compensation Data

The total number of workers compensations claims to the end of Q3 2021 was 18 compared with 24 for the same period in 2020. For the first three quarters of 2021 7 claims were from Faculty of Sciences, 3 were from Faculty of Arts and 3 were from Controlled Entities