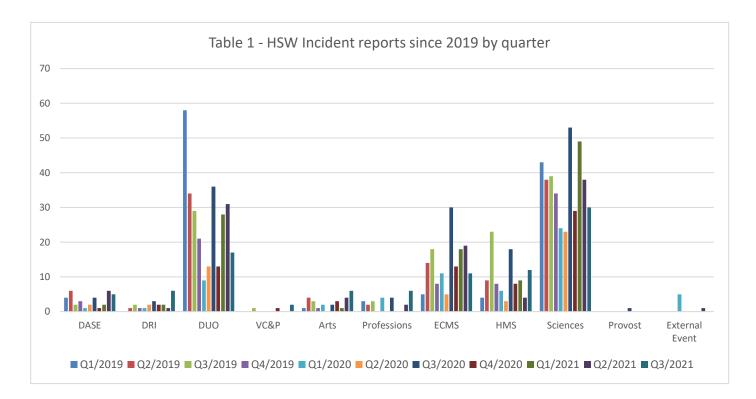

#### 1. UniSafe Safety Reporting Data

DASE had five (5) safety reports in Unisafe during the third quarter of 2021. These were reported in Libraries (2), Student Operations (2) and the DASE Office (1). Three of the five incidents reported were injuries. The injury profile for the Division still clearly indicates that slips trip and falls are the greatest risk of injury for staff in the Division – with grazed and bruised knees being the highest injury outcome – followed by catching or crushing finger injuries.

In July 2020, the Director of HSW wrote to Executive Deans and Heads of Division seeking their assistance in achieving a goal of 3 hazard reports for every injury report. This is viewed as an achievable positive performance indicator directly aimed at preventing injuries. The current reporting ratio for DASE for 2021 is 5 hazards for every 9 injuries reported. This is an improvement on 2020 which saw zero hazards reported for the 8 injuries recorded.