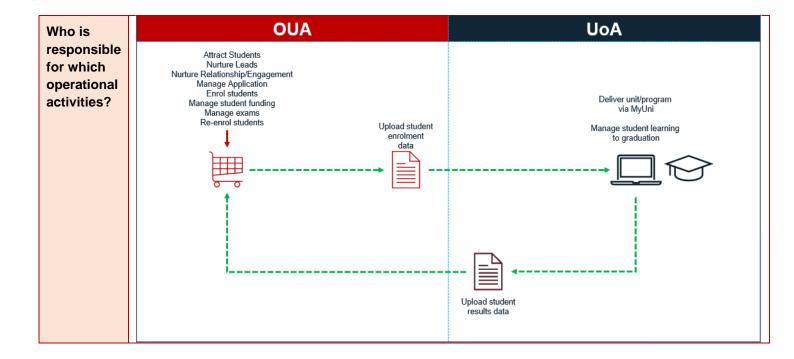

## Online Teaching Model – Undergraduate Programs

| Who is responsible for the Online teaching model? | University of Adelaide & OUA                                                                                                                                                                                                                                                                                                                                                                                                                                                                                                                                                                                                                                                                                                                                                                                                                                                                                                                                                                                                                                                                                                                                         |
|---------------------------------------------------|----------------------------------------------------------------------------------------------------------------------------------------------------------------------------------------------------------------------------------------------------------------------------------------------------------------------------------------------------------------------------------------------------------------------------------------------------------------------------------------------------------------------------------------------------------------------------------------------------------------------------------------------------------------------------------------------------------------------------------------------------------------------------------------------------------------------------------------------------------------------------------------------------------------------------------------------------------------------------------------------------------------------------------------------------------------------------------------------------------------------------------------------------------------------|
| UoA Escalation<br>Point                           | OUAhelp@adelaide.edu.au                                                                                                                                                                                                                                                                                                                                                                                                                                                                                                                                                                                                                                                                                                                                                                                                                                                                                                                                                                                                                                                                                                                                              |
| Key Information                                   | <ul> <li>There are three (3) Trimester based teaching periods.</li> <li>There is no direct entry into any of the OUA programs. OUA students must complete four (4) core pathway Open Access courses for the program/s being offered in 2022.</li> <li>Student must Pass the four (4) core Open Access courses before being eligible for admission into the degree program/s.</li> <li>There is no final examination component for any of the courses.</li> <li>The trimester model allows for a flexible route through the courses within a program.</li> <li>OUA model - OUA will process and manage all admissions, enrolments and amendments in their system. Students manage their enrolments and fees through the OUA Student Hub portal.</li> <li>All admission and enrolment data will be transferred directly into PeopleSoft Campus Solutions (CS) via an automated secure data exchange process.</li> <li>Students manage their enrolments and fees through the OUA Student Hub portal.</li> <li>The University is responsible for all students post census, all aspects of learning and teaching, grades and results and graduation processes.</li> </ul> |