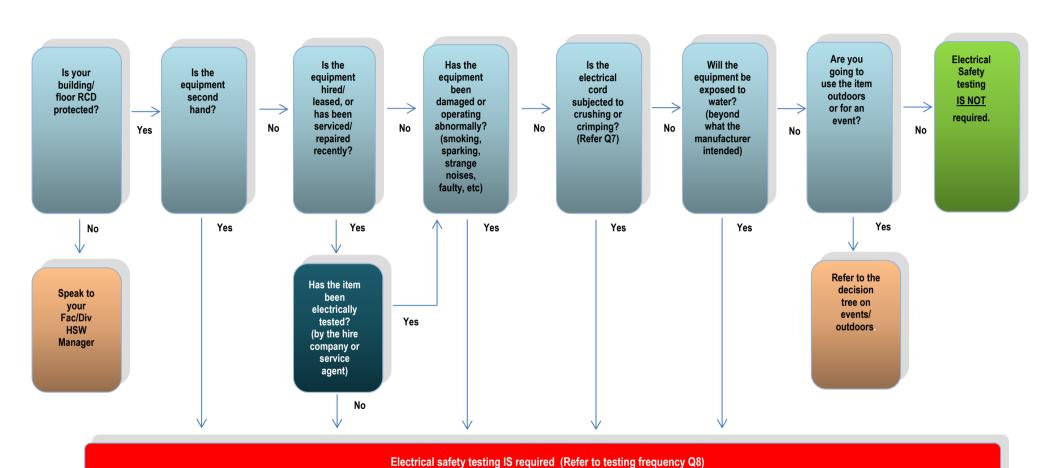

## Electrical Safety Testing Decision Tree - Office/Kitchen/Common Spaces

| HSW Handbook  | Plant/Equipment Safety Management                                                                                | Effective Date: | 14 August 2014 | Version 2.1 |  |
|---------------|------------------------------------------------------------------------------------------------------------------|-----------------|----------------|-------------|--|
| Authorised by | Director HSW                                                                                                     | Review Date:    | 14 August 2017 | Page 1 of 3 |  |
| Warning       | This process is uncontrolled when printed. The current version of this document is available on the HSW Website. |                 |                |             |  |