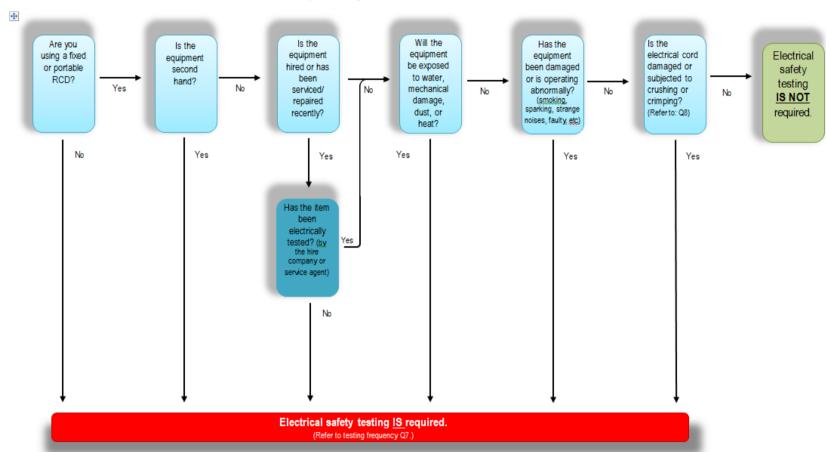

## Electrical Safety Testing Decision Tree - Events/Outdoor

| HSW Handbook  | Plant/Equipment Safety Management                                                                                | Effective Date: | 14 August 2014 | Version 2.1 |  |  |
|---------------|------------------------------------------------------------------------------------------------------------------|-----------------|----------------|-------------|--|--|
| Authorised by | Director HSW                                                                                                     | Review Date:    | 14 August 2017 | Page 2 of 3 |  |  |
| Warning       | This process is uncontrolled when printed. The current version of this document is available on the HSW Website. |                 |                |             |  |  |