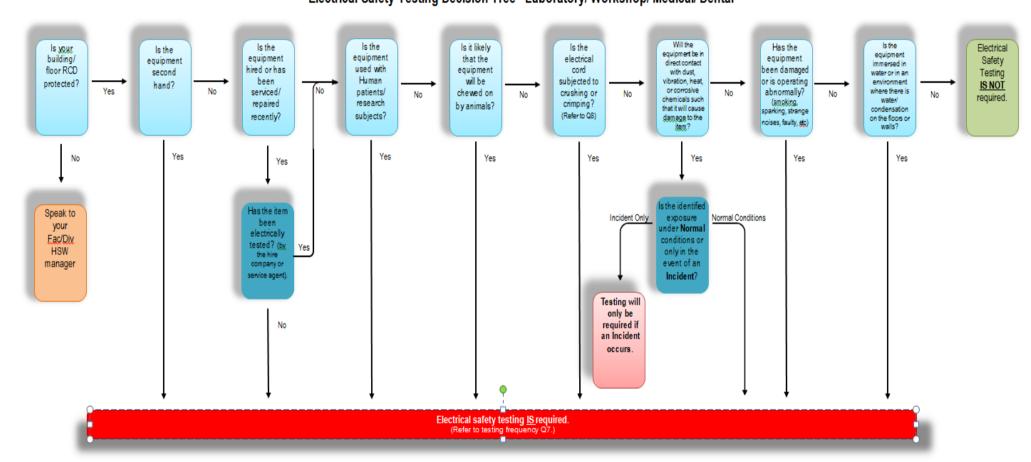

## Electrical Safety Testing Decision Tree - Laboratory/ Workshop/ Medical/ Dental

| HSW Handbook  | Plant/Equipment Safety Management                                                                                | Effective Date: | 14 August 2014 | Version 2.1 |  |
|---------------|------------------------------------------------------------------------------------------------------------------|-----------------|----------------|-------------|--|
| Authorised by | Director HSW                                                                                                     | Review Date:    | 14 August 2017 | Page 3 of 3 |  |
| Warning       | This process is uncontrolled when printed. The current version of this document is available on the HSW Website. |                 |                |             |  |