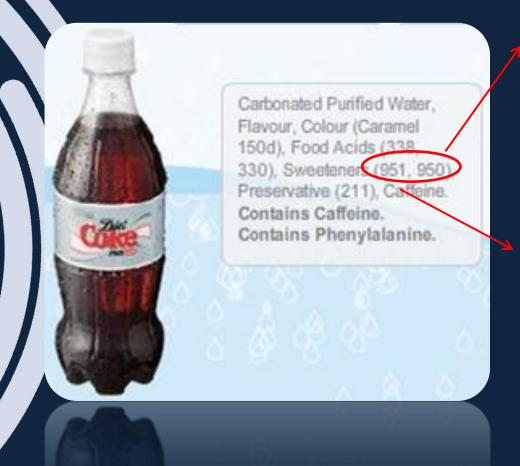

#### Sweeteners

**950 Acesulphame Potassium: a** sweetener **Potential Effects:** Caused lung tumours, breast tumours, leukaemia, respiratory diseases and cancer in animals **Other Foods:** Flavoured milk, ice-cream, confectionery, jams, bakery products

**951 Aspartame:** a sweetener **Potential Effects:** Headache, depression, anxiety, asthma, fatigue, hyperactivity, blindness, aggression, migraine, dizziness, irritability

Other Foods: Processed foods, confectionery, low joule foods, may be in anything labelled 'sugar free' or without added sugar'