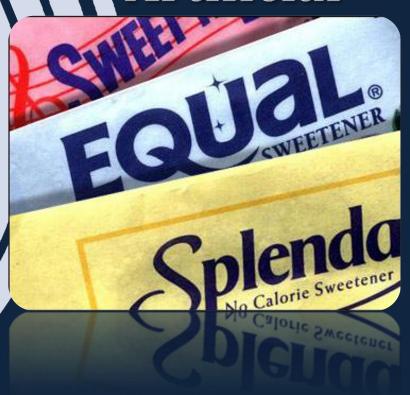

#### Artificial

#### Sweeteners

**950 Acesulphame Potassium: a** sweetener **Potential Effects:** Caused lung tumours, breast tumours, leukaemia, respiratory diseases and cancer in animals **Other Foods:** Flavoured milk, ice-cream, confectionery, jams, bakery products

**951 Aspartame:** a sweetener **Potential Effects:** Headache, depression, anxiety, asthma, fatigue, hyperactivity, blindness, aggression, migraine, dizziness, irritability

Other Foods: Processed foods, confectionery, low joule foods, may be in anything labelled 'sugar free' or without added sugar'