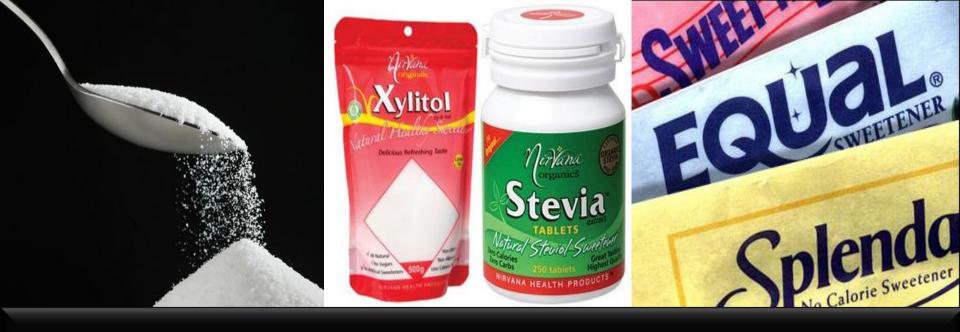

# Sugar & Sweeteners and Mindful Eating

Presented by Jessica Sapwell, APD



# Program Components

Part One: Sugar and Sweeteners

Part Two: Mindful Eating





#### Sugar and Sweeteners



## Sugar

Glucose

Body's main fuel source

Suppresses hunger

**Fructose** 

Metabolised by the Liver

Bypasses appetite control regulation

Converted to free fatty acids and triglycerides







#### Sweeteners

#### Artificial



#### **Natural**

VS









#### Sweeteners



**950 Acesulphame Potassium: a** sweetener **Potential Effects:** Caused lung tumours, breast tumours, leukaemia, respiratory diseases and cancer in animals **Other Foods:** Flavoured milk, ice-cream, confectionery, jams, bakery products

**951 Aspartame:** a sweetener **Potential Effects:** Headache, depression, anxiety, asthma, fatigue, hyperactivity, blindness, aggression, migraine, dizziness, irritability

Other Foods: Processed foods, confectionery, low joule foods, may be in a