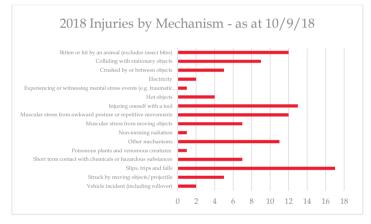

### Slips/trips/falls in UniSafe

An issue that was raised at the Community of Practice meeting held on Thursday 16 August, 2018 "<u>Building Stronger Infrastructure –</u> <u>"Faculty Relationships</u>" was how we can better deal with slips/trips and falls. It was agreed that if HSWOs work as a team on these issues – which represent the highest mechanism of injury – we can deal with them more effectively.