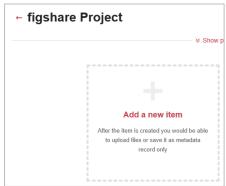

### **Procedure**

Add an item to a project

- 1. Go to My data.
- 2. Click on the **Projects** tab.
- 3. Click on the title of the project you want to add an item to.
- 4. Click on the + Add new item button.

5. Create your item and click the **Save Changes** button.

Hot tip: Once you have created the first item, to create another item click the + Add New Content button and select + Create a new item from the drop down