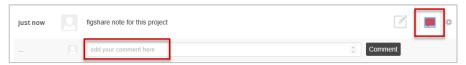

## Add a comment on a project item or note

- 1. Click on the **Projects** tab.
- 2. Click on the title of your desired project.
- 3. Each item or note is represented as a separate row within your project. Click on the comment icon: next to the item or note you want to comment on.
- 4. Type your comment in the field that appears and click on the Comment button.

5. You can edit or remove your comment by hovering on the comment and clicking either the **Edit** or **Remove** options which appear to the right of the comment.