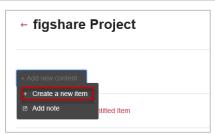

5. Create your item and click the **Save Changes** button.

Hot tip: Once you have created the first item, to create another item click the + Add New Content button and select + Create a new item from the drop down

# Add a note to a project

- 1. Click on the **Projects** tab.
- 2. Click on the title of the project you want to add a note to.
- 3. If this is the first note added, click the **Add a note** box. Otherwise, click on the **+ Add new content** button and select **Add note**.