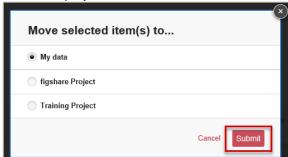

A pop up box will open with a list of your projects.

3. Select the project and click the red **Submit** button.