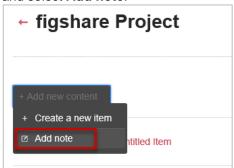

# Add a note to a project

- 1. Click on the **Projects** tab.
- 2. Click on the title of the project you want to add a note to.
- 3. If this is the first note added, click the **Add a note** box. Otherwise, click on the **+ Add new content** button and select **Add note**.