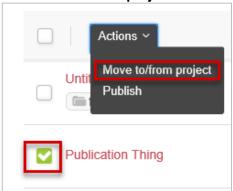

## Copy items from My Data to a project

1. Click on the My data tab.

CRICOS 00123M

2. Select items via the tick box to the left of the item name and then click the Actions drop down box and select **Move to/from project**.