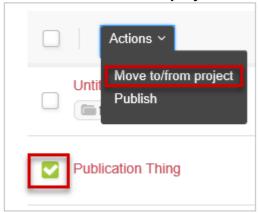

## Copy items from My data to a Project

- 1. Click on the My data tab.
- 2. Select items via the tick box to the left of the item name and then click the Actions drop down box and select **Move to/from project**.