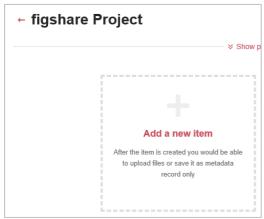

## Add an item to a project

- 1. Click on the **Projects** tab.
- 2. Click on the title of the project you want to add an item to.
- Click on the + Add new item button.

4. Create your item and click the **Save Changes** button.