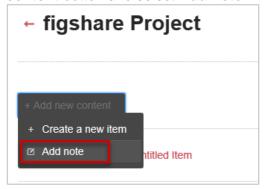

### Add a note to a Project

- 1. Click on the **Projects** tab.
- 2. Click on the title of the project you want to add a note to.
- 3. If this is the first note added, click the **Add a note** box. Otherwise, click on the **+ Add new content** button and select **Add note**.