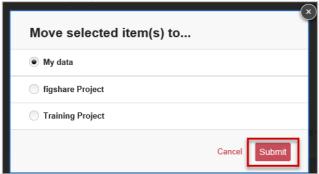

A pop up box will open with a list of your projects.

3. Select the project and click the red **Submit** button.