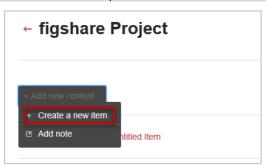

**Note**: Once you have created the first item, to create another item click the **+ Add New Content** button and select **+ Create** a **new item** from the drop-down.