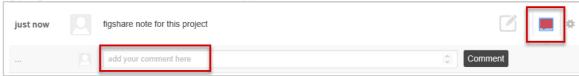

## Add a comment on a Project Item or note

- 1. Click on the **Projects** tab.
- 2. Click on the title of your desired project.
- 3. Each item or note is represented as a separate row within your project. Click on the comment icon: next to the item or note you want to comment on.
- 4. Type your comment in the field that appears and click on the **Comment** button.

5. You can edit or remove your comment by hovering on the comment and clicking either the **Edit** or **Remove** options which appear to the right of the comment.