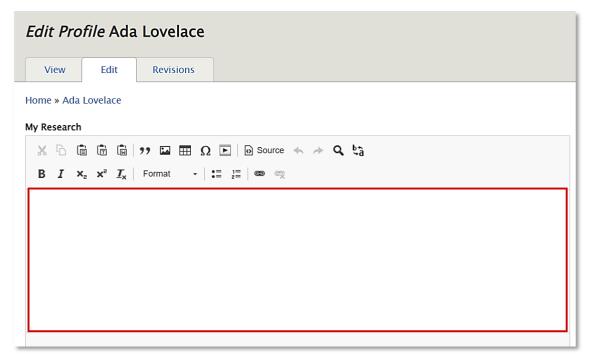

**Step 3 - The Edit Profile** page will open on the Edit window. Enter your data manually or copy paste data from other sources in the My Research text editor.

**Note:** The Edit page can also be used to edit other fields of Grants and Funding, Teaching and Supervision.