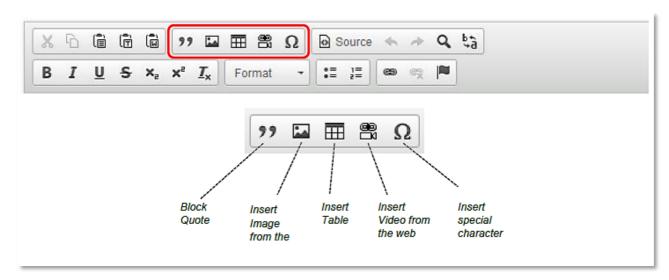

## 3. Text-Editor icons explained

The Edit page allows the addition of free text to your profile. It provides a rich text edit environment with the following toolbars enabling formatting and presentation of text as required.