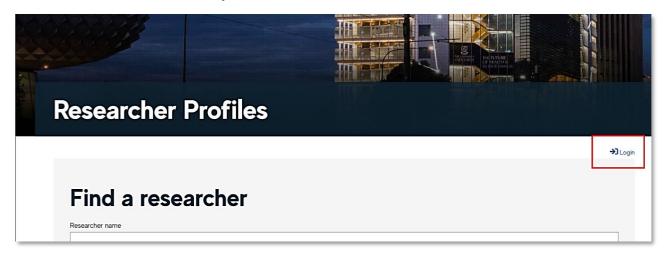

## 1. Editing your Research Information

**Step 1** – To add and / or edit a description of your Research, firstly login to your profile: researchers.adelaide.edu.au/profile/firstname.lastname

**Step 2 –** Select the My Research tab from the Home Page (Mostly, it will be selected by default as the first tab). Click the **My Research** link to edit.