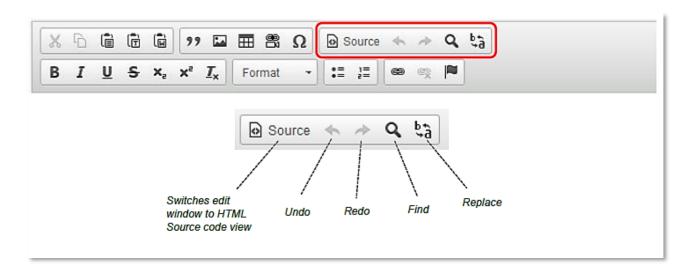

## 3. Text-Editor icons explained

The Edit page allows the addition of free text to your profile. It provides a rich text edit environment with the following toolbars enabling formatting and presentation of text as required.