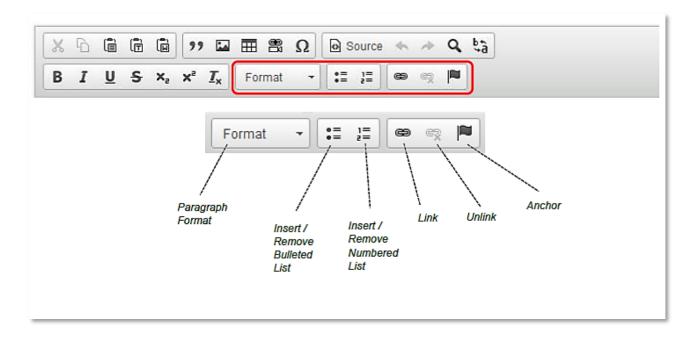

## 3. Text-Editor icons explained

The Edit page allows the addition of free text to your profile. It provides a rich text edit environment with the following toolbars enabling formatting and presentation of text as required.