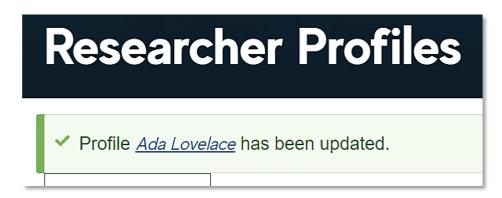

**Step 4** – Once you have completed your entry, scroll to the bottom of the edit page and select **Save**.

**Note:** The Cancel option will close the Edit window without saving changes.

**Step 5** – The My Research area will now appear updated on the Home Page.

This is how it will appear in the editing window:

**Step 4** – Scroll to the bottom and select **Save**. A confirmation will appear on your Researcher Profile landing page

Your image has now been added to your My Research tab.