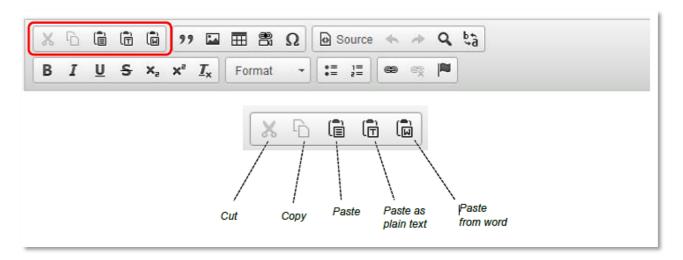

## 3. Text-Editor icons explained

The Edit page allows the addition of free text to your profile. It provides a rich text edit environment with the following toolbars enabling formatting and presentation of text as required.