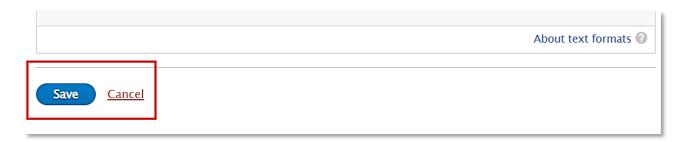

**Step 4** – Once you have completed your entry, scroll to the bottom of the edit page and select **Save**.

**Note:** The Cancel option will close the Edit window without saving changes.

**Step 5** – The My Research area will now appear updated on the Home Page.