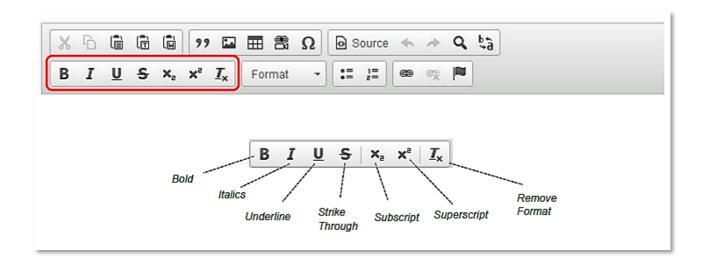

## 3. Text-Editor icons explained

The Edit page allows the addition of free text to your profile. It provides a rich text edit environment with the following toolbars enabling formatting and presentation of text as required.