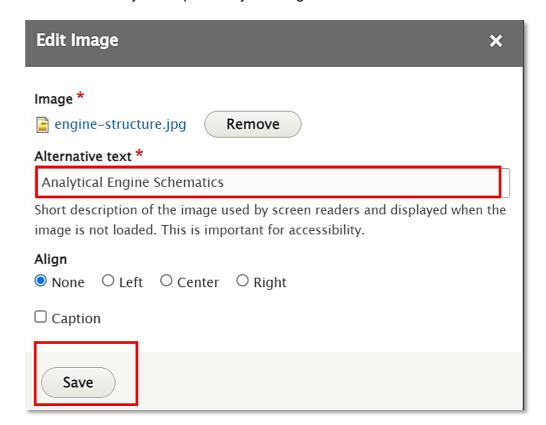

**Step 3 –** The following window will pop up. Click Choose File to Browse and upload your image. A short description can be entered in Alternative Text and alignment can be changed if required.

Select Save once you're uploaded your image.