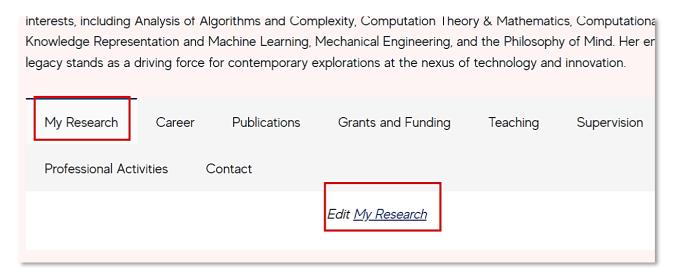

## 1. Editing your Research Information

**Step 1** – To add and / or edit a description of your Research, firstly login to your profile: researchers.adelaide.edu.au/profile/firstname.lastname

**Step 2 –** Select the My Research tab from the Home Page (Mostly, it will be selected by default as the first tab). Click the **My Research** link to edit.

## 2. Adding an image to My Research

**Step 1 –** Select the **My Research** tab from the Home, then click the **Edit My Research** link to edit.

**Step 2 –** In the My Research Text Editor Menu bar, Select the Image icon.