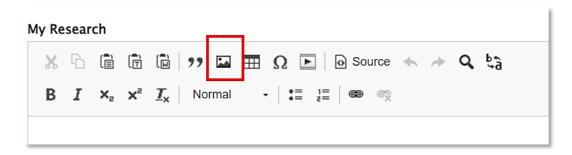

## 2. Adding an image to My Research

**Step 1 –** Select the **My Research** tab from the Home, then click the **Edit My Research** link to edit.

**Step 2 –** In the My Research Text Editor Menu bar, Select the Image icon.