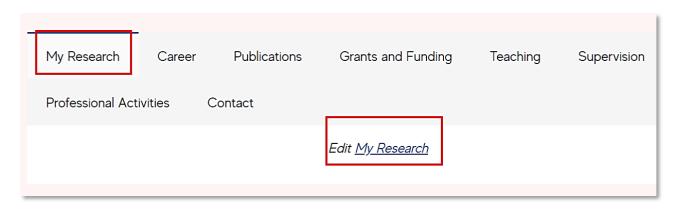

## 1. Editing your Research Information

**Step 1** – To add and / or edit a description of your Research, firstly login to your profile: researchers.adelaide.edu.au/profile/firstname.lastname

**Step 2 –** Select the My Research tab from the Home Page (Mostly, it will be selected by default as the first tab). Click the **My Research** link to edit.